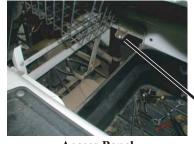

#### Rear:

Raise the rear as high as possible and place jack stands to support the car. Remove the tires, rear body inspection cover and top shock mounts and keep the hardware. Place a floor jack under the rear axle. Remove the mounting U-bolts, lower the axle and install the risers to the springs. Make sure the centering pins are in place as you tighten the U-bolts. Install the axle assembly to the riser with the new hardware U-bolts. Install the shock risers using 2 of the 1" bolts and tighten the shock nuts until the rubber bushing is the same diameter as the washer. Torque the U-bolts to 30 foot pounds.

May need to drill here.

Spindle Arm

Riser & U-Bolts

**Access Panel** 