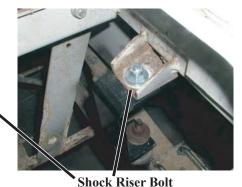

#### Rear:

Raise the rear as high as possible and place jack stands to support the car. Remove the tires, rear body inspection cover and top shock mounts and keep the hardware. Place a floor jack under the rear axle. Remove the mounting U-bolts, lower the axle and install the risers to the springs. Make sure the centering pins are in place as you tighten the U-bolts. Install the axle assembly to the riser with the new hardware U-bolts. Install the shock risers using 2 of the 1" bolts and tighten the shock nuts until the rubber bushing is the same diameter as the washer. Torque the U-bolts to 30 foot pounds.