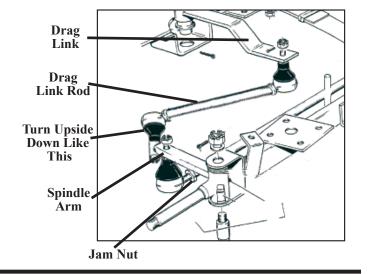

#### Front:

Raise the car as high as possible and place jack stands to support the car. Remove the shock shield and bottom shock nuts, (keep the hardware). Push the shocks up and out of the way. Remove the drag link end (outer) from the spindle arm. It is best to use a seperator tool for this to protect the stud threads. You should break the jam nut loose on the drag link before you remove it. Remove the eight bolts that hold the axle. Remove the axle. Install the riser to the car using 8 of the 1 1/2" bolts (do not tighten) and then install the axle to the riser using 8 of the 1 1/4" bolts. Now, tighten all the bolts. Install the shock extenders using 2 of the 1 1/4" bolts and align to the best angle & clearance. Install the drag link end into the spindle arm the opposite way it was removed. You may need to drill the hole with a  $\frac{1}{2}$ " drill bit down  $\frac{1}{4}$  of an inch. Torque the nuts and bolts to 30 - 35 foot pounds.