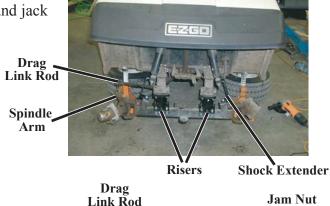

#### Front:

Raise the car as high as possible and place jack stands to support the car. Remove the shock shield and bottom shock nuts, (keep the hardware). Push the shocks up and out of the way. Remove the drag link end (outer) from the spindle arm. It is best to use a seperator tool for this to protect the stud threads. You should break the jam nut loose on the drag link before you remove it. Remove the eight bolts that hold the axle. Remove the axle. Install the riser to the car using 8 of the 1 1/2" bolts (do not tighten) and then install the axle to the riser using 8 of the 1 1/4" bolts. Now, tighten all the bolts. Install the shock extenders using 2 of the 1 1/4" bolts and align to the best angle & clearance. Install the drag link end into the spindle arm the opposite way it was removed. You may need to drill the hole with a  $\frac{1}{2}$ " drill bit down  $\frac{1}{4}$  of an inch. Torque the nuts and bolts to 30 - 35 foot pounds.

#### Rear:

Raise the rear as high as possible and place jack stands to support the car. Remove the tires, rear body inspection cover and top shock mounts and keep the hardware. Place a floor jack under the rear axle. Remove the mounting U-bolts, lower the axle and install the risers to the springs. Make sure the centering pins are in place as you tighten the U-bolts. Install the axle assembly to the riser with the new hardware U-bolts. Install the shock risers using 2 of the 1" bolts and tighten the shock nuts until the rubber bushing is the same diameter as the washer. Torque the U-bolts to 30 foot pounds.