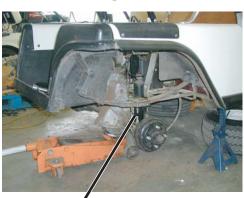

#### Front:

Raise the car as high as possible and place jack stands to support the car. Remove the shock shield and bottom shock nuts, (keep the hardware). Push the shocks up and out of the way. Remove the drag link end (outer) from the spindle arm. It is best to use a seperator tool for this to protect the stud threads. You should break the jam nut loose on the drag link before you remove it. Remove the eight bolts that hold the axle. Remove the axle. Install the riser to the car using 8 of the 1 1/2" bolts (do not tighten) and then install the axle to the riser using 8 of the 1 1/4" bolts. Now, tighten all the bolts. Install the shock extenders using 2 of the 1 1/4" bolts and align to the best angle & clearance. Install the drag link end into the spindle arm the opposite way it was removed. You may need to drill the hole with a  $\frac{1}{2}$ " drill bit down  $\frac{1}{4}$  of an inch. Torque the nuts and bolts to 30 - 35 foot pounds.

#### Rear:

Raise the rear as high as possible and place jack stands to support the car. Remove the tires, rear body inspection cover and top shock mounts and keep the hardware. Place a floor jack under the rear axle. Remove the mounting U-bolts, lower the axle and install the risers to the springs. Make sure the centering pins are in place as you tighten the U-bolts. Install the axle assembly to the riser with the new hardware U-bolts. Install the shock risers using 2 of the 1" bolts and tighten the shock nuts until the rubber bushing is the same diameter as the washer. Torque the U-bolts to 30 foot pounds.